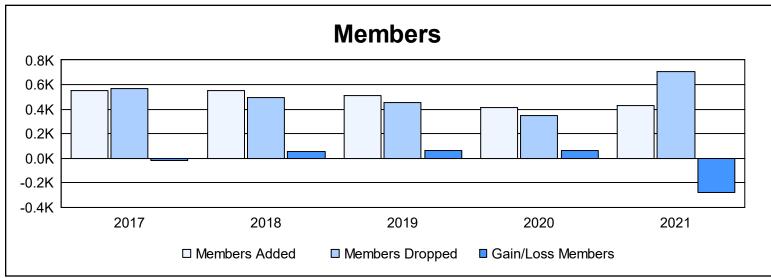

| Year      | New<br>Clubs | Dropped<br>Clubs | Gain/<br>Loss<br>Clubs | New<br>Members | Charter<br>Members | Reinstate<br>Members | Transfer<br>Members | Total<br>Member<br>Added | Total<br>Members<br>Dropped | Gain/<br>Loss<br>Members |
|-----------|--------------|------------------|------------------------|----------------|--------------------|----------------------|---------------------|--------------------------|-----------------------------|--------------------------|
| 2016-2017 | 1            | 0                | 1                      | 461            | 33                 | 26                   | 30                  | 550                      | 568                         | -18                      |
| 2017-2018 | 2            | 0                | 2                      | 438            | 65                 | 30                   | 15                  | 548                      | 491                         | 57                       |
| 2018-2019 | 2            | 0                | 2                      | 415            | 68                 | 7                    | 23                  | 513                      | 453                         | 60                       |
| 2019-2020 | 0            | 0                | 0                      | 364            | 5                  | 16                   | 27                  | 412                      | 346                         | 66                       |
| 2020-2021 | 2            | 0                | 2                      | 325            | 67                 | 10                   | 29                  | 431                      | 709                         | -278                     |
| Average   | 1            | 0                | 1                      | 401            | 48                 | 18                   | 25                  | 491                      | 513                         | -23                      |