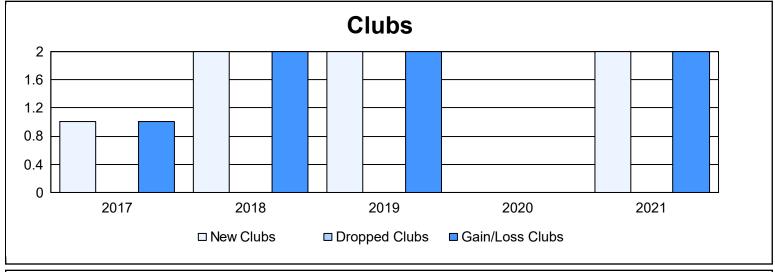

| Year      | New<br>Clubs | Dropped<br>Clubs | Gain/<br>Loss<br>Clubs | New<br>Members | Charter<br>Members | Reinstate<br>Members | Transfer<br>Members | Total<br>Member<br>Added | Total<br>Members<br>Dropped | Gain/<br>Loss<br>Members |
|-----------|--------------|------------------|------------------------|----------------|--------------------|----------------------|---------------------|--------------------------|-----------------------------|--------------------------|
| 2016-2017 | 1            | 0                | 1                      | 461            | 33                 | 26                   | 30                  | 550                      | 568                         | -18                      |
| 2017-2018 | 2            | 0                | 2                      | 438            | 65                 | 30                   | 15                  | 548                      | 491                         | 57                       |
| 2018-2019 | 2            | 0                | 2                      | 415            | 68                 | 7                    | 23                  | 513                      | 453                         | 60                       |
| 2019-2020 | 0            | 0                | 0                      | 364            | 5                  | 16                   | 27                  | 412                      | 346                         | 66                       |
| 2020-2021 | 2            | 0                | 2                      | 325            | 67                 | 10                   | 29                  | 431                      | 709                         | -278                     |
| Average   | 1            | 0                | 1                      | 401            | 48                 | 18                   | 25                  | 491                      | 513                         | -23                      |